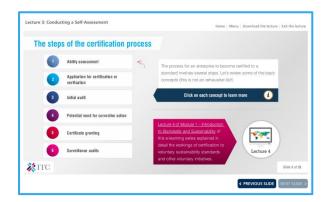

# COURSE STRUCTURE

Lecture 1: Addressing Sustainability in Supply Chains

Lecture 2: Identifying, Scanning and Comparing Standards

Lecture 3: Conducting a Self-Assessment

Case study